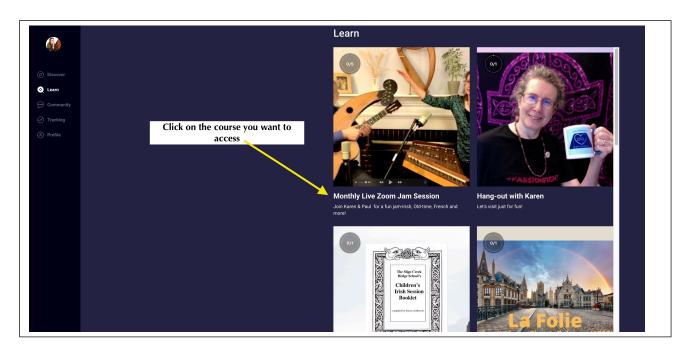

That brings you to the Courses page.

3.) Click on the KA/PO Jam course, or whichever course you wish to access that you have subscribed to. (NOTE: the Irish Tune booklet, Vegan Recipes, A fun Jig, and the Ash Grove are included in the basic Tunes & Jams Subscription.) Clicking on the Hangout course will get you to the Zoom link for the next Hangout.