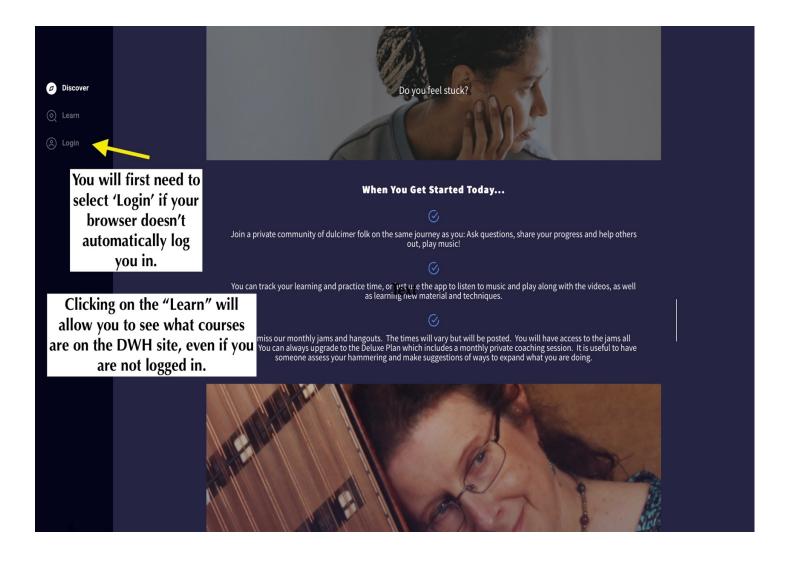

1) Go to <u>dwh.passion.io</u> in a browser. Alternatively, open the Passion.io App and search for "Dulcimer With Heart." The menu will either be on the side or on the bottom of the screen. If you get this screen showing "login" as the 3rd option, you will need to login in first. If you are already logged in, go to Step 2.

## 2.) Once logged in, Click on "Learn" in the menu-even though it is greyed out!

I think this is the one, non-intuitive step. If you automatically are logged in, you will get this screen instead of the previous screen (where "Login" is the bottom option.)