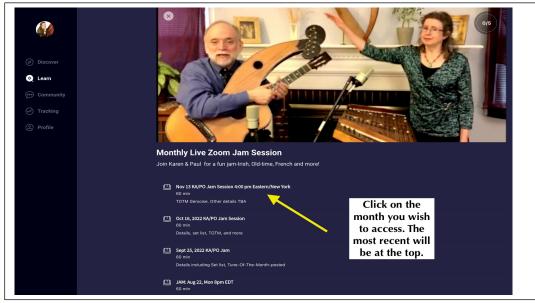

In the KA/PO Jam Course you will see a "lesson" for each month's jam. The most recent will always be the first one listed.

4) Click on the top/newest jam lesson. When it opens there are attachments for the Tune-Of-The-Month (TOTM), set list, and the Zoom link. Afterwards, I upload the jam to YouTube, and the link for that will be in that month's lesson.

5) Click on the other lessons/jams in the KA/PO Jam Course–July, Aug, Sept, Oct– to access their TOTMs and YouTube links. You can find the pdfs for the TOTM and set list, plus a sound file or YouTube link for the TOTM.